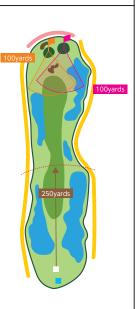

# しらさぎ9 PARS

■ベントグリーン BT:515yards □RT:495yards ■コウライグリーン BT:515yards □RT:495yards

池越えのロングホール。両サイドより樹木が迫り、右はOB、左はハザードが長く延びて1ペナとなっている。ティーショットの狙いはフェアウェイセンターへ、セカンドの落し所は左から大き、池があり、フェアウェイの傾斜が池に向かって下がっているので右よりに運ぶと安全である。3打目のスタンスは微妙なアンジュレーションがあるので慎重なショットを心がけ花道のチブリーンを攻める。ブリーンオーバーはOBが美いので要注意。