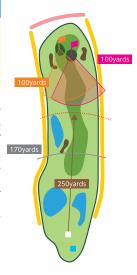

#### しらさぎ2 PAR4

■ベントグリーン BT:380yards RT:370yards ■コウライグリーン BT:370yards RT:360yards

左のパンカーと池が特に 不安感をつのらせるミド ルホール。右は樹木の奥に1ペナがある。ティーショットは左のパンカーを 避け、フェアウェイの右に 目標をおく。セカンドショットはグリーン手前の 深いパンカーを避け、グリーンの花道狙いである。ベントグリーンは受けているので、ピンにダイレクトに致めたい。