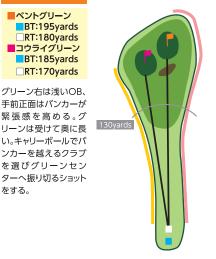

## 表3 PAR 3

- ベントグリーン BT:195yards
- RT:180yards ■コウライグリーン BT:185yards

RT:170yards

グリーン右は浅いOB、 手前正面はバンカーが 緊張感を高める。グ リーンは受けて奥に長 い。キャリーボールでバ ンカーを越えるクラブ

をする。