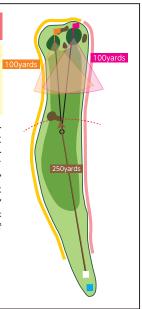

#### しらさぎ3 PARE

■ベントグリーン
BT:460yards
□RT:460yards
□コウライグリーン
BT:450yards
□RT:450yards

このロングホールは右のグリーンに向かって竹藪の手前より緩やかに右だッグレッグになっている。左はOB、右には点在する樹木があり奥深い所に1ペナがある。ティーショットの狙いどころはフェアウェイセンター。セカンドショットは左グリーン手前が最良である。グリーン手前には深いパンカーがあり、グリーン奥はパンカーを越えるとOBになっている。3打目はグリーンよい。