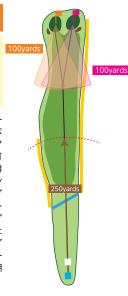

#### しらさぎ1 PAR4

■ベントグリーン BT:340yards □RT:335yards ■コウライグリーン BT:360yards □RT:355yards

右にOBがあり、左に池が 迫るミドルホール。ティー ショットはフェアウェイの センター狙い。緊迫感が あるのでゆったりと大さく 振り切ることがナイス ショットにつながる。セカ ンドショットはフェアウェ イ両サイドにある樹木い 避けパンカーにいれない ように、グリーンは比較的平面。 リーンは比較的平面。