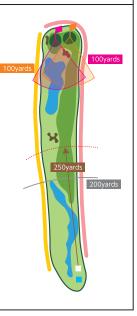

#### しらさぎ1 PAR4

■ベントグリーン BT:340yards □RT:335yards ■コウライグリーン BT:360yards □RT:355yards

右にOBがあり、左に池が 迫るミドルホール。ティー ショットはフェアウェイの センター狙い。緊迫感が あるのでゆったりと大さく 振り切ることがナイス ショットにつながる。セカ ンドショットはフェアウェ イ両サイドにある樹木い 避けパンカーにいれない ように、グリーンは比較的平面。 リーンは比較的平面。