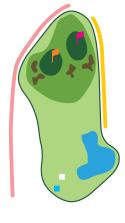

#### しらさぎ3 PARE

■ベントグリーン
BT:460yards
□RT:460yards
□コウライグリーン
BT:450yards
□RT:450yards

このロングホールは右のグリーンに向かって竹藪の手前より緩やかに右だッグレッグになっている。左はOB、右には点在する樹木があり奥深い所に1ペナがある。ティーショットの狙いどころはフェアウェイセンター。セカンドショットは左グリーン手前が最良である。グリーン手前には深いパンカーがあり、グリーン奥はパンカーを越えるとOBになっている。3打目はグリーンよい。