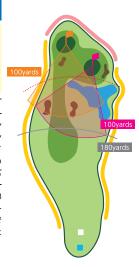

#### しらさぎ4 PAR3

■ベントグリーン ■BT:135yards □RT:130yards ■コウライグリーン ■BT:115yards □RT:110yards

短いショートホール。池が目の前に大きく広がい、不安感を与える。左グリーン手前にはマウンドがあり、3つのパンカーがグリーンを小さく見せな距離感がつかまり、ティーショットの狙いはグリーンセンター奥。しかしバンカーに入れるのは禁物。