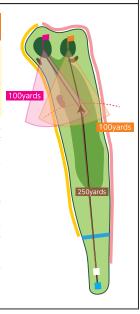

#### しらさぎ3 PARE

■ベントグリーン
BT:460yards
□RT:460yards
□コウライグリーン
BT:450yards
□RT:450yards

このロングホールは右のグリーンに向かって竹藪の手前より緩やかに右だッグレッグになっている。左はOB、右には点在する樹木があり奥深い所に1ペナがある。ティーショットの狙いどころはフェアウェイセンター。セカンドショットは左グリーン手前が最良である。グリーン手前には深いパンカーがあり、グリーン奥はパンカーを越えるとOBになっている。3打目はグリーンよい。