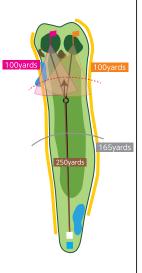

# しらさぎ9 PARS

■ベントグリーン BT:515yards □RT:495yards ■コウライグリーン BT:515yards □RT:495yards

池越えのロングホール。両サイドより樹木が迫り、右はOB、左はハザードが長く延びて1ペナとなっている。ティーショットの狙いはフェアウェイセンターへ、セカンドの落し所は左から大き、池があり、フェアウェイの傾斜が池に向かって下がっているので右よりに運ぶと安全である。3打目のスタンスは微妙なアンジュレーションがあるので慎重なショットを心がけ花道のチブリーンを攻める。ブリーンオーバーはOBが美いので要注意。