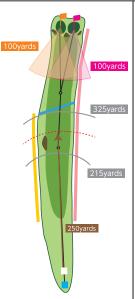

#### ちどり1 PARS

■ベントグリーン BT:545yards RT:530yards ■コウライグリーン BT:540yards RT:525yards

スタートホールとしては、 難関なロングホール。 ティーショットはフェア ウェイのセンターからや や左が狙い目。コウライ の場合、セカンドは右の 木を避けて、セカンドは右の がリーンオーがは がリーンオーがして、手前 から攻めるのがベスト。