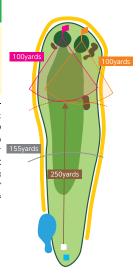

#### しらさぎ3 PARE

■ベントグリーン
BT:460yards
□RT:460yards
□コウライグリーン
BT:450yards
□RT:450yards

このロングホールは右のグリーンに向かって竹藪の手前より緩やかに右だッグレッグになっている。左はOB、右には点在する樹木があり奥深い所に1ペナがある。ティーショットの狙いどころはフェアウェイセンター。セカンドショットは左グリーン手前が最良である。グリーン手前には深いパンカーがあり、グリーン奥はパンカーを越えるとOBになっている。3打目はグリーンよい。