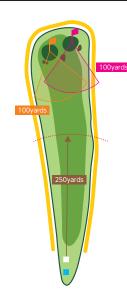

#### しらさぎ4 PAR3

■ベントグリーン ■BT:135yards □RT:130yards ■コウライグリーン ■BT:115yards □RT:110yards

短いショートホール。池が目の前に大きく広がい、不安感を与える。左グリーン手前にはマウンドがあり、3つのパンカーがグリーンを小さく見せな距離感がつかまり、ティーショットの狙いはグリーンセンター奥。しかしバンカーに入れるのは禁物。