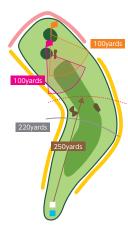

#### しらさぎ3 PARE

■ベントグリーン
BT:460yards
□RT:460yards
□コウライグリーン
BT:450yards
□RT:450yards

このロングホールは右のグリーンに向かって竹藪の手前より緩やかに右だッグレッグになっている。左はOB、右には点在する樹木があり奥深い所に1ペナがある。ティーショットの狙いどころはフェアウェイセンター。セカンドショットは左グリーン手前が最良である。グリーン手前には深いパンカーがあり、グリーン奥はパンカーを越えるとOBになっている。3打目はグリーンよい。