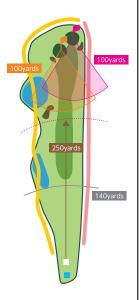

#### しらさぎ1 PAR4

■ベントグリーン BT:340yards □RT:335yards ■コウライグリーン BT:360yards □RT:355yards

右にOBがあり、左に池が 迫るミドルホール。ティー ショットはフェアウェイの センター狙い。緊迫感が あるのでゆったりと大さく 振り切ることがナイス ショットにつながる。セカ ンドショットはフェアウェ イ両サイドにある樹木い 避けパンカーにいれない ように、グリーンは比較的平面。 リーンは比較的平面。