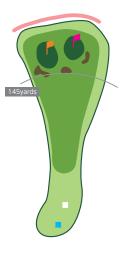

#### しらさぎ1 PAR4

■ベントグリーン BT:340yards □RT:335yards ■コウライグリーン BT:360yards □RT:355yards

右にOBがあり、左に池が 迫るミドルホール。ティー ショットはフェアウェイの センター狙い。緊迫感が あるのでゆったりと大さく 振り切ることがナイス ショットにつながる。セカ ンドショットはフェアウェ イ両サイドにある樹木い 避けパンカーにいれない ように、グリーンは比較的平面。 リーンは比較的平面。