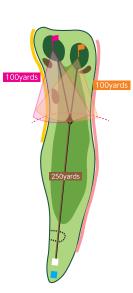

#### しらさぎ2 PAR4

■ベントグリーン BT:380yards RT:370yards ■コウライグリーン BT:370yards RT:360yards

左のパンカーと池が特に 不安感をつのらせるミド ルホール。右は樹木の奥に1ペナがある。ティーショットは左のパンカーを 避け、フェアウェイの右に 目標をおく。セカンドショットはグリーン手前の 深いパンカーを避け、グリーンの花道狙いである。ベントグリーンは受けているので、ピンにダイレクトに致めたい。