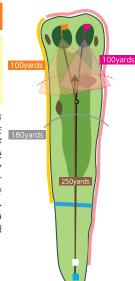

- ベントグリーン BT:500yards RT:490yards ■コウライグリーン
- BT:510yards RT:500yards

左に1ペナ、右にはOB が迫り重苦しいプレッ シャーを感じる。ティー ショットの狙いは、フェ アウェイ左。クラブを振 り切ることが肝心です。 2打目は、コースを構切 るクリークに入れない ように得意なクラブを 選択すると良い。グリー ン手前の距離のある ガードバンカーを越え てグリーンセンターに 落とすのが安全です。