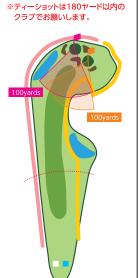

## しらさぎ5 PAR4

■ベントグリーン ■BT:335yards □RT:310yards ■コウライグリーン ■BT:340yards □RT:315yards

ピンフラッグが目に入るストレートなミドルホール。左右が1ペナドで大きな樹木が両サイドから狭り出してフェアウェを裏ります。ラスクラブを選び、エアウェイセンターがベストである。グリーンは、エアウェイセンターがでは、アウェイセンターがはまりづら、2オン狙いは距離の正確性が求められる。