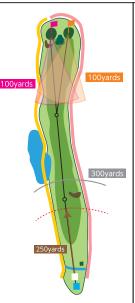

#### しらさぎ1 PAR4

■ベントグリーン BT:340yards □RT:335yards ■コウライグリーン BT:360yards □RT:355yards

右にOBがあり、左に池が 迫るミドルホール。ティー ショットはフェアウェイの センター狙い。緊迫感が あるのでゆったりと大さく 振り切ることがナイス ショットにつながる。セカ ンドショットはフェアウェ イ両サイドにある樹木い 避けパンカーにいれない ように、グリーンは比較的平面。 リーンは比較的平面。