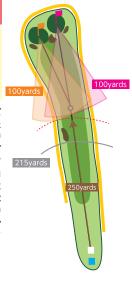

#### ちどり1 PARS

■ベントグリーン BT:545yards RT:530yards ■コウライグリーン BT:540yards RT:525yards

スタートホールとしては、 難関なロングホール。 ティーショットはフェア ウェイのセンターからや や左が狙い目。コウライ の場合、セカンドは右の 木を避けて、セカンドは右の がリーンオーがは がリーンオーがして、手前 から攻めるのがベスト。