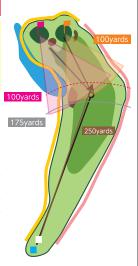

#### しらさぎ4 PAR3

■ベントグリーン ■BT:135yards □RT:130yards ■コウライグリーン ■BT:115yards □RT:110yards

短いショートホール。池が目の前に大きく広がい、不安感を与える。左グリーン手前にはマウンドがあり、3つのパンカーがグリーンを小さく見せな距離感がつかまり、ティーショットの狙いはグリーンセンター奥。しかしバンカーに入れるのは禁物。