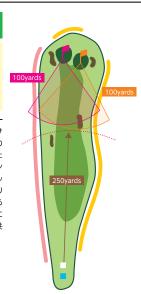

#### しらさぎ2 PAR4

■ベントグリーン BT:380yards RT:370yards ■コウライグリーン BT:370yards RT:360yards

左のパンカーと池が特に 不安感をつのらせるミド ルホール。右は樹木の奥に1ペナがある。ティーショットは左のパンカーを 避け、フェアウェイの右に 目標をおく。セカンドショットはグリーン手前の 深いパンカーを避け、グリーンの花道狙いである。ベントグリーンは受けているので、ピンにダイレクトに致めたい。