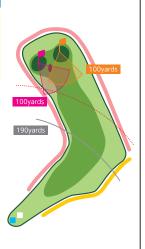

#### しらさぎ2 PAR4

■ベントグリーン BT:380yards RT:370yards ■コウライグリーン BT:370yards RT:360yards

左のパンカーと池が特に 不安感をつのらせるミド ルホール。右は樹木の奥に1ペナがある。ティーショットは左のパンカーを 避け、フェアウェイの右に 目標をおく。セカンドショットはグリーン手前の 深いパンカーを避け、グリーンの花道狙いである。ベントグリーンは受けているので、ピンにダイレクトに致めたい。