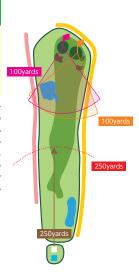

#### しらさぎ1 PAR4

■ベントグリーン BT:340yards □RT:335yards ■コウライグリーン BT:360yards □RT:355yards

右にOBがあり、左に池が 迫るミドルホール。ティー ショットはフェアウェイの センター狙い。緊迫感が あるのでゆったりと大さく 振り切ることがナイス ショットにつながる。セカ ンドショットはフェアウェ イ両サイドにある樹木い 避けパンカーにいれない ように、グリーンは比較的平面。 リーンは比較的平面。