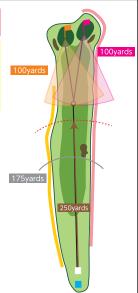

#### しらさぎ2 PAR4

■ベントグリーン BT:380yards RT:370yards ■コウライグリーン BT:370yards RT:360yards

左のパンカーと池が特に 不安感をつのらせるミド ルホール。右は樹木の奥に1ペナがある。ティーショットは左のパンカーを 避け、フェアウェイの右に 目標をおく。セカンドショットはグリーン手前の 深いパンカーを避け、グリーンの花道狙いである。ベントグリーンは受けているので、ピンにダイレクトに致めたい。