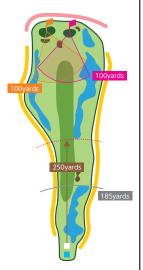

#### しらさぎ2 PAR4

■ベントグリーン BT:380yards RT:370yards ■コウライグリーン BT:370yards RT:360yards

左のパンカーと池が特に 不安感をつのらせるミド ルホール。右は樹木の奥に1ペナがある。ティーショットは左のパンカーを 避け、フェアウェイの右に 目標をおく。セカンドショットはグリーン手前の 深いパンカーを避け、グリーンの花道狙いである。ベントグリーンは受けているので、ピンにダイレクトに致めたい。