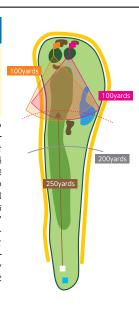

#### しらさぎ1 PAR4

■ベントグリーン BT:340yards □RT:335yards ■コウライグリーン BT:360yards □RT:355yards

右にOBがあり、左に池が 迫るミドルホール。ティー ショットはフェアウェイの センター狙い。緊迫感が あるのでゆったりと大さく 振り切ることがナイス ショットにつながる。セカ ンドショットはフェアウェ イ両サイドにある樹木い 避けパンカーにいれない ように、グリーンは比較的平面。 リーンは比較的平面。