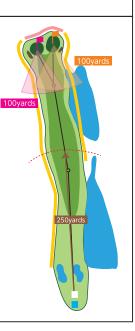

# しらさぎ6 PAR4

■ベントグリーン ■BT:385yards □RT:365yards ■コウライグリーン ■BT:380yards □RT:360yards

左ドッグレッグのミドルホール。左OBが強烈に目に入る。ティーショットは安全に行くならば3本樹って真っすぐ運ぶこと。自信のあるひとはインテ樹の天空より狙うのも魅力である。コウライグリーンよのに深いパンカーがありブリーンは砲台る。コウライグリーンはである。コウライグリーンはでかりブリーンションがある。